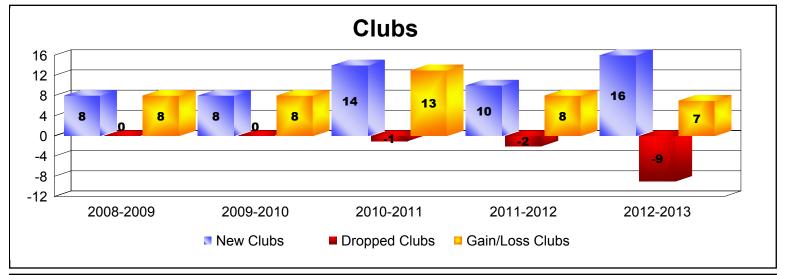

District 307 A2

As of June 2013 Cumulative

| Year      | New<br>Clubs | Dropped<br>Clubs | Gain/<br>Loss<br>Clubs | New<br>Members | Charter<br>Members | Reinstate<br>Members | Transfer<br>Members | Total<br>Member<br>Added | Total<br>Members<br>Dropped | Gain/<br>Loss<br>Members |
|-----------|--------------|------------------|------------------------|----------------|--------------------|----------------------|---------------------|--------------------------|-----------------------------|--------------------------|
| 2008-2009 | 8            | 0                | 8                      | 185            | 224                | 2                    | 0                   | 411                      | -149                        | 262                      |
| 2009-2010 | 8            | 0                | 8                      | 208            | 201                | 3                    | 2                   | 414                      | -197                        | 217                      |
| 2010-2011 | 14           | -1               | 13                     | 220            | 318                | 22                   | 13                  | 573                      | -254                        | 319                      |
| 2011-2012 | 10           | -2               | 8                      | 213            | 224                | 9                    | 8                   | 454                      | -332                        | 122                      |
| 2012-2013 | 16           | -9               | 7                      | 261            | 366                | 41                   | 5                   | 673                      | -552                        | 121                      |
| Average   | 11           | -2               | 9                      | 217            | 267                | 15                   | 6                   | 505                      | -297                        | 208                      |