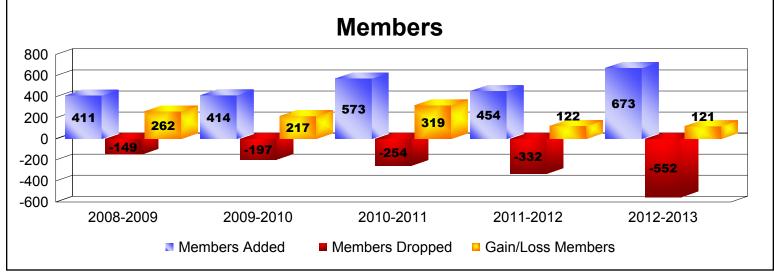

District 307 A2

As of June 2013 Cumulative

| Year      | New<br>Clubs | Dropped<br>Clubs | Gain/<br>Loss<br>Clubs | New<br>Members | Charter<br>Members | Reinstate<br>Members | Transfer<br>Members | Total<br>Member<br>Added | Total<br>Members<br>Dropped | Gain/<br>Loss<br>Members |
|-----------|--------------|------------------|------------------------|----------------|--------------------|----------------------|---------------------|--------------------------|-----------------------------|--------------------------|
| 2008-2009 | 8            | 0                | 8                      | 185            | 224                | 2                    | 0                   | 411                      | -149                        | 262                      |
| 2009-2010 | 8            | 0                | 8                      | 208            | 201                | 3                    | 2                   | 414                      | -197                        | 217                      |
| 2010-2011 | 14           | -1               | 13                     | 220            | 318                | 22                   | 13                  | 573                      | -254                        | 319                      |
| 2011-2012 | 10           | -2               | 8                      | 213            | 224                | 9                    | 8                   | 454                      | -332                        | 122                      |
| 2012-2013 | 16           | -9               | 7                      | 261            | 366                | 41                   | 5                   | 673                      | -552                        | 121                      |
| Average   | 11           | -2               | 9                      | 217            | 267                | 15                   | 6                   | 505                      | -297                        | 208                      |