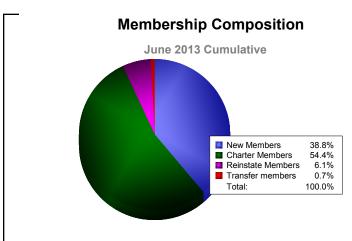

District 307 A2

As of June 2013 Cumulative

| Year      | New<br>Clubs | Dropped<br>Clubs | Gain/<br>Loss<br>Clubs | New<br>Members | Charter<br>Members | Reinstate<br>Members | Transfer<br>Members | Total<br>Member<br>Added | Total<br>Members<br>Dropped | Gain/<br>Loss<br>Members |
|-----------|--------------|------------------|------------------------|----------------|--------------------|----------------------|---------------------|--------------------------|-----------------------------|--------------------------|
| 2008-2009 | 8            | 0                | 8                      | 185            | 224                | 2                    | 0                   | 411                      | -149                        | 262                      |
| 2009-2010 | 8            | 0                | 8                      | 208            | 201                | 3                    | 2                   | 414                      | -197                        | 217                      |
| 2010-2011 | 14           | -1               | 13                     | 220            | 318                | 22                   | 13                  | 573                      | -254                        | 319                      |
| 2011-2012 | 10           | -2               | 8                      | 213            | 224                | 9                    | 8                   | 454                      | -332                        | 122                      |
| 2012-2013 | 16           | -9               | 7                      | 261            | 366                | 41                   | 5                   | 673                      | -552                        | 121                      |
| Average   | 11           | -2               | 9                      | 217            | 267                | 15                   | 6                   | 505                      | -297                        | 208                      |